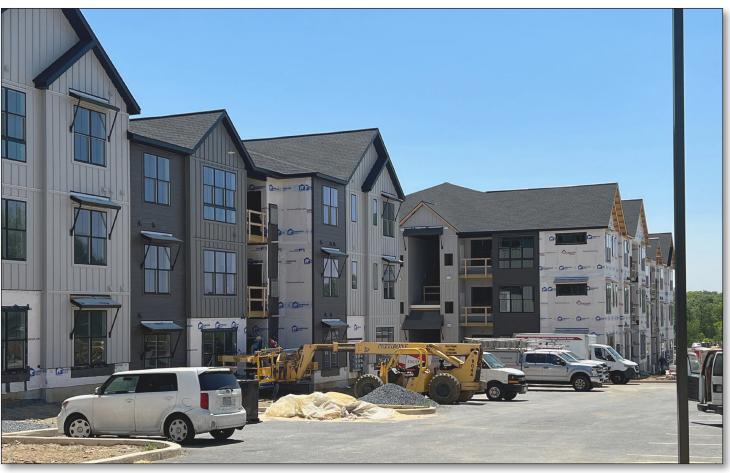

Susquehanna Township was the municipality with the largest increase in new housing permits at 341, with 128 for townhouse development and 144 for multi-family apartments. It also had the largest number of single-family home permits at 69, with Lower Paxton Township in second place with 65.

The area's residential growth continues to occur primarily in the first-ring suburbs with smaller, infill development, matching the national trend in which residents prefer living on smaller lots closer to amenities and services.