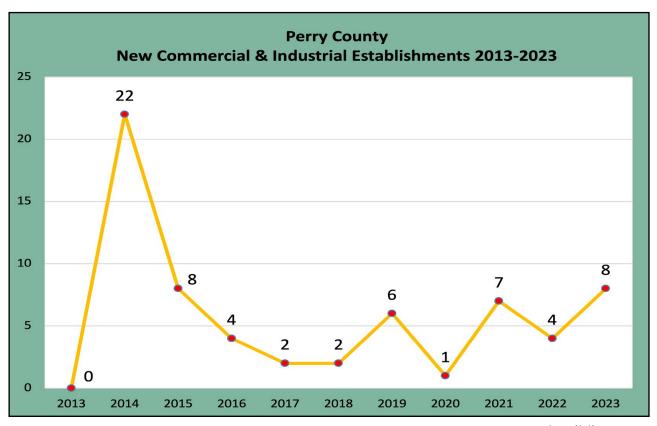

#### **COMMERCIAL**

2023 saw mixed trends in commercial development, with an increase in the number and value of new developments and a decrease in commercial expansions.

The counties issued 62 permits for new commercial facilities -- 54 in Dauphin County and 8 in Perry County -- up from 36 combined in 2022. The value of new commercial development in Dauphin County was \$94.9 million in 2023, up from \$35 million in 2022. The value of new commercial development in Perry County was about \$939,000 in 2023, up from \$850,000 in 2022.