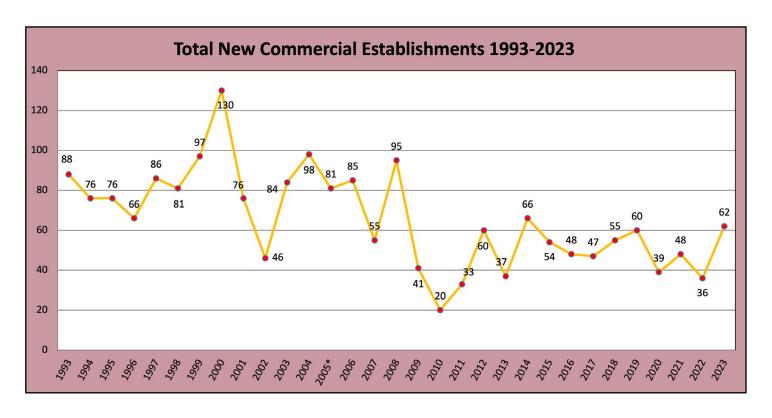

#### **COMMERCIAL**

2023 saw mixed trends in commercial development, with an increase in the number and value of new developments and a decrease in commercial expansions.

The counties issued 62 permits for new commercial facilities -- 54 in Dauphin County and 8 in Perry County -- up from 36 combined in 2022. The value of new commercial development in Dauphin County was \$94.9 million in 2023, up from \$35 million in 2022. The value of new commercial development in Perry County was about \$939,000 in 2023, up from \$850,000 in 2022.