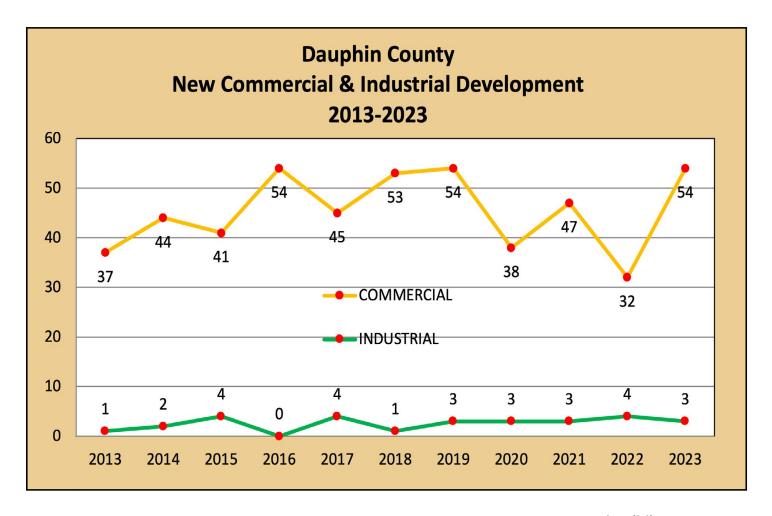

#### **COMMERCIAL**

2023 saw mixed trends in commercial development, with an increase in the number and value of new developments and a decrease in commercial expansions.

The counties issued 62 permits for new commercial facilities -- 54 in Dauphin County and 8 in Perry County -- up from 36 combined in 2022. The value of new commercial development in Dauphin County was \$94.9 million in 2023, up from \$35 million in 2022. The value of new commercial development in Perry County was about \$939,000 in 2023, up from \$850,000 in 2022.

#### **INDUSTRIAL**

Perry County had no industrial activity again in 2023. Dauphin County had 3 new industrial permits at a value of \$103 million. Permits for industrial improvements and expansions in Dauphin County decreased from 24 valued at \$30.6 million in 2022 to 12 valued at \$19 million in 2023.

## TABLE D-6 NEW COMMERCIAL ESTABLISHMENTS (based on issued building permits) DAUPHIN COUNTY 2013-2023

| MUNICIPALITY         | 2013 | 2014 | 2015 | 2016 | 2017 | 2018 | 2019 | 2020 | 2021 | 2022 | 2023 | TOTAL |
|----------------------|------|------|------|------|------|------|------|------|------|------|------|-------|
| Berrysburg Boro.     | 0    | 0    | 0    | 0    | 0    | 0    | 0    | 0    | 0    | 0    | 0    | 0     |
| Conewago Twp.        | 0    | 0    | 0    | 0    | 0    | *    | 0    | 0    | 0    | *    | 0    | 0     |
| Dauphin Boro.        | 0    | 0    | 0    | 0    | 0    | 0    | 0    | 0    | 0    | 0    | 0    | 0     |
| Derry Twp.           | 1    | 0    | 3    | 4    | 4    | 15   | 7    | 7    | 1    | 0    | 4    | 46    |
| East Hanover Twp.    | 0    | 1    | 1    | 2    | 2    | 1    | 1    | 0    | 0    | 1    | 0    | 9     |
| Elizabethville Boro. | 0    | 0    | 0    | 0    | 0    | 0    | 0    | 0    | 0    | 0    | 0    | 0     |
| Gratz Boro.          | 0    | 0    | 0    | 0    | 0    | 0    | 0    | 0    | 0    | *    | 0    | 0     |
| Halifax Boro.        | 0    | 0    | 0    | 0    | 0    | 0    | 0    | *    | *    | *    | 0    | 0     |
| Halifax Twp.         | 0    | 1    | 0    | 2    | 1    | 2    | 0    | 0    | 0    | 1    | 2    | 9     |
| Harrisburg City      | 0    | 3    | 1    | 3    | 3    | 3    | 3    | О    | 2    | 0    | 2    | 20    |
| Highspire Boro.      | 0    | 0    | 0    | 0    | 0    | 0    | 0    | 0    | 0    | 0    | 0    | 0     |
| Hummelstown Boro.    | 9    | 12   | 10   | 2    | 2    | 0    | 5    | 5    | 10   | 1    | 1    | 57    |
| Jackson Twp.         | 0    | 0    | 0    | 0    | 0    | 1    | 0    | 0    | 1    | 0    | 0    | 2     |
| Jefferson Twp.       | 0    | 0    | 0    | 0    | 0    | 0    | 0    | 0    | 0    | 0    | 0    | 0     |
| Londonderry Twp.     | 0    | 3    | 1    | 0    | 0    | 0    | 0    | 0    | 2    | 0    | 0    | 6     |
| Lower Paxton Twp.    | 12   | 2    | 0    | 2    | 2    | 6    | 5    | 5    | 7    | 8    | 8    | 57    |
| Lower Swatara Twp.   | 2    | 6    | 3    | 5    | 5    | 4    | 7    | 9    | 3    | 3    | 3    | 50    |
| Lykens Boro.         | 0    | 0    | 0    | 0    | 0    | 0    | 0    | 0    | 0    | 2    | 0    | 2     |
| Lykens Twp.          | 0    | 0    | 0    | 0    | 0    | 0    | 0    | 0    | 0    | 1    | 2    | 3     |
| Middle Paxton Twp.   | 0    | 1    | 0    | 0    | 0    | *    | 1    | *    | 0    | 0    | 0    | 2     |
| Middletown Boro.     | 0    | 2    | 2    | 4    | 4    | 2    | 6    | О    | 1    | 0    | 7    | 28    |
| Mifflin Twp.         | 0    | 0    | 1    | 1    | 1    | 0    | 0    | 0    | 0    | 0    | О    | 3     |
| Millersburg Boro.    | 1    | 0    | 0    | 0    | 0    | 0    | 0    | 0    | 0    | 2    | 1    | 4     |
| Paxtang Boro.        | 0    | 0    | 0    | 0    | 0    | 0    | 0    | 1    | 0    | 0    | 0    | 1     |
| Penbrook Boro.       | 2    | 0    | 0    | 0    | 0    | 0    | 0    | 0    | 0    | 0    | 0    | 2     |
| Pillow Boro.         | 0    | 0    | 0    | 0    | 0    | 0    | 0    | 0    | 0    | 0    | *    | 0     |
| Reed Twp.            | 0    | 0    | 0    | 0    | 0    | 2    | 0    | 0    | 0    | 1    | 1    | 4     |
| Royalton Boro.       | 0    | 0    | 5    | 0    | 0    | 0    | 0    | 0    | 0    | 0    | 0    | 5     |
| Rush Twp.            | 0    | 0    | 0    | 0    | 0    | 0    | 0    | 0    | 0    | 0    | 0    | 0     |
| South Hanover Twp.   | 4    | 0    | 2    | 1    | 0    | 13   | 2    | 0    | 0    | 0    | 0    | 22    |
| Steelton Boro.       | 0    | 0    | 0    | 0    | 3    | 0    | *    | 2    | 0    | 1    | 1    | 7     |
| Susquehanna Twp.     | 1    | 1    | 4    | 3    | 3    | 2    | 3    | 3    | 8    | 6    | 9    | 43    |
| Swatara Twp.         | 4    | 9    | 7    | 15   | 15   | 2    | 13   | 3    | 5    | 0    | 9    | 82    |
| Upper Paxton Twp.    | 0    | 0    | 0    | 0    | 0    | 0    | 0    | 0    | 1    | 0    | 0    | 1     |
| Washington Twp.      | 0    | 1    | 1    | 0    | 0    | 0    | 0    | 1    | 0    | 1    | 0    | 4     |
| Wayne Twp.           | 0    | 0    | 1    | 0    | 0    | 0    | 0    | 0    | 0    | 0    | 0    | 1     |
| West Hanover Twp.    | 1    | 0    | 4    | 0    | 0    | 0    | 1    | 2    | 0    | 4    | 2    | 14    |
| Wiconisco Twp.       | 0    | 2    | 0    | 0    | 0    | 0    | 0    | 0    | 0    | 0    | 0    | 2     |
| Williams Twp.        | 0    | 0    | 0    | 0    | 0    | 0    | 0    | 0    | 0    | 0    | 1    | 1     |
| Williamstown Boro.   | 0    | 0    | 0    | 0    | 0    | 0    | 0    | 0    | 0    | 0    | 1    | 1     |
| TOTAL                | 37   | 44   | 46   | 44   | 45   | 53   | 54   | 38   | 41   | 32   | 54   | 488   |

# TABLE D-7 NEW INDUSTRIAL ESTABLISHMENTS (based on issued building permits) DAUPHIN COUNTY 2013-2023

| MUNICIPALITY         | 2017 | 2017 | 2015 | 2016 | 2017 | 2010   | 2019 | 2020 | 2021 | 2022 | 2027 | TOTAL |
|----------------------|------|------|------|------|------|--------|------|------|------|------|------|-------|
| MUNICIPALITY         | 2013 | 2014 | 2015 | 2016 | 2017 | 2018   |      | 2020 | 2021 | 2022 | 2023 | TOTAL |
| Berrysburg Boro.     | 0    | 0    | 0    | 0    | 0    | 0<br>* | 0    | 0    | *    | *    | 0    | 0     |
| Conewago Twp.        | 0    | 0    | 0    | 0    | 0    |        | 0    | 0    |      | -    | 0    | 0     |
| Dauphin Boro.        | 0    | 0    | 0    | 0    | 0    | 0      | 0    | 0    | 0    | 0    | 0    | 0     |
| Derry Twp.           | 0    | 0    | 0    | 2    | 1    | 0      | 2    | 2    | 1    | 0    | 1    | 9     |
| East Hanover Twp.    | 0    | 0    | 0    | 0    | 0    | 0      | 0    | 0    | 0    | 0    | 0    | 0     |
| Elizabethville Boro. | 0    | 0    | 0    | 0    | 0    | 0      | 0    | 0    | 0    | 0    | 0    | 0     |
| Gratz Boro.          | 0    | 0    | 1    | 0    | 0    | 0      | 0    | 0    | 0    | *    | 0    | 1     |
| Halifax Boro.        | 0    | 0    | 0    | 0    | 0    | 0      | 0    | *    | *    | *    | 0    | 0     |
| Halifax Twp.         | 0    | 0    | 0    | 0    | 0    | 0      | 0    | 0    | 1    | 0    | 1    | 2     |
| Harrisburg City      | 0    | 0    | 0    | 0    | 0    | 1      | 0    | 0    | 0    | 0    | 0    | 1     |
| Highspire Boro.      | 0    | 0    | 0    | 0    | 0    | 0      | 0    | 0    | 0    | 0    | 0    | 0     |
| Hummelstown Boro.    | 0    | 0    | 0    | 0    | 0    | 0      | 0    | 0    | 0    | 0    | 0    | 0     |
| Jackson Twp.         | 0    | 0    | 0    | 0    | 0    | 0      | 0    | 0    | 0    | 0    | 0    | 0     |
| Jefferson Twp.       | 0    | 0    | 0    | 0    | 0    | 0      | 0    | 0    | 0    | 0    | 0    | 0     |
| Londonderry Twp.     | 0    | 0    | 0    | 0    | 0    | 0      | 0    | 0    | 0    | 4    | 0    | 0     |
| Lower Paxton Twp.    | 0    | 0    | 0    | 0    | 0    | 0      | 0    | 0    | 0    | 0    | 0    | 0     |
| Lower Swatara Twp.   | 0    | 2    | 0    | 2    | 2    | 0      | *    | 0    | 1    | 0    | 1    | 7     |
| Lykens Boro.         | 0    | 0    | 0    | 0    | 0    | 0      | 0    | 0    | 0    | 0    | 0    | 0     |
| Lykens Twp.          | 0    | 0    | 0    | 1    | 1    | 0      | 0    | 1    | 0    | 0    | 0    | 3     |
| Middle Paxton Twp.   | 0    | 0    | 0    | 0    | 0    | *      | 0    | *    | 0    | 0    | 0    | 0     |
| Middletown Boro.     | 0    | 0    | 0    | 0    | 0    | 0      | 0    | 0    | 0    | 0    | 0    | 0     |
| Mifflin Twp.         | 0    | 0    | 0    | 0    | 0    | 0      | 1    | 0    | 0    | 0    | 0    | 1     |
| Millersburg Boro.    | 0    | 0    | 0    | 0    | 0    | 0      | 0    | 0    | 0    | 0    | 0    | 0     |
| Paxtang Boro.        | 0    | 0    | 0    | 0    | 0    | 0      | 0    | 0    | 0    | 0    | 0    | 0     |
| Penbrook Boro.       | 0    | 0    | 0    | 0    | 0    | 0      | 0    | 0    | 0    | 0    | 0    | 0     |
| Pillow Boro.         | 0    | 0    | 0    | 0    | 0    | 0      | 0    | 0    | 0    | 0    | 0    | 0     |
| Reed Twp.            | 0    | 0    | 0    | 0    | 0    | 0      | 0    | 0    | 0    | 0    | 0    | 0     |
| Royalton Boro.       | 0    | 0    | 0    | 0    | 0    | 0      | 0    | 0    | 0    | 0    | 0    | 0     |
| Rush Twp.            | 0    | 0    | 0    | 0    | 0    | 0      | 0    | 0    | 0    | 0    | 0    | 0     |
| South Hanover Twp.   | 1    | 0    | 0    | 0    | 0    | 0      | 0    | 0    | 0    | 0    | 0    | 1     |
| Steelton Boro.       | 0    | 0    | 2    | 0    | 0    | 0      | *    | 0    | 0    | 0    | 0    | 2     |
| Susquehanna Twp.     | 0    | 0    | 1    | 0    | 0    | 0      | 0    | 0    | 0    | 0    | 0    | 1     |
| Swatara Twp.         | 0    | 0    | 0    | 0    | 0    | 0      | 0    | 0    | 0    | 0    | 0    | 0     |
| Upper Paxton Twp.    | 0    | 0    | 0    | 0    | 0    | 0      | 0    | 0    | 0    | 0    | 0    | 0     |
| Washington Twp.      | 0    | 0    | 0    | 0    | 0    | 0      | 0    | 0    | 0    | 0    | 0    | 0     |
| Wayne Twp.           | 0    | 0    | 0    | 0    | 0    | 0      | 0    | 0    | 0    | 0    | 0    | 0     |
| West Hanover Twp.    | 0    | 0    | 0    | О    | 0    | 0      | 0    | 0    | 0    | 0    | 0    | 0     |
| Wiconisco Twp.       | 0    | 0    | 0    | О    | 0    | 0      | 0    | 0    | 0    | 0    | 0    | 0     |
| Williams Twp.        | 0    | 0    | 0    | О    | О    | 0      | 0    | 0    | 0    | О    | О    | 0     |
| Williamstown Boro.   | 0    | 0    | 0    | 0    | 0    | 0      | 0    | 0    | 0    | 0    | 0    | 0     |
| TOTAL                | 1    | 2    | 4    | 5    | 4    | 1      | 3    | 3    | 3    | 4    | 3    | 26    |