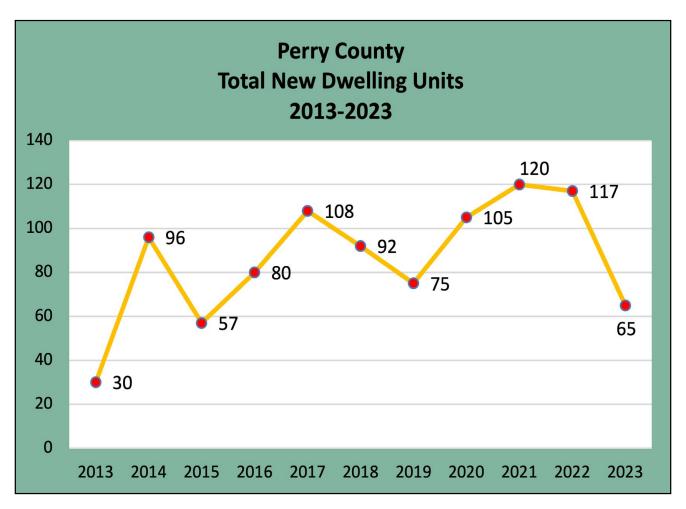

#### **RESIDENTIAL**

Dauphin County's municipalities issued permits for 905 new residential units in 2023, up from 784 in 2022. Perry County experienced a decrease, with 65 permits in 2023 compared to 117 in 2022.