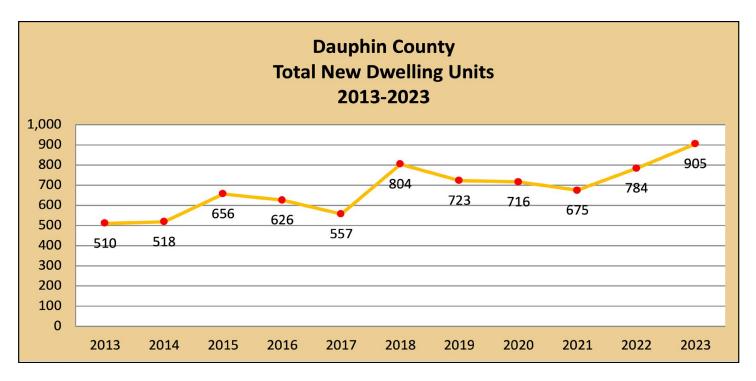

#### **RESIDENTIAL**

Dauphin County's municipalities issued permits for 905 new residential units in 2023, up from 784 in 2022. Perry County experienced a decrease, with 65 permits in 2023 compared to 117 in 2022.

# TABLE D-3 TOTAL NEW DWELLING UNITS (BASED ON ISSUED BUILDING PERMITS) DAUPHIN COUNTY 2013-2023

| MUNICIPALITY         | 2013 | 2014 | 2015 | 2016 | 2017 | 2018 | 2019 | 2020 | 2021 | 2022 | 2023 | TOTAL |
|----------------------|------|------|------|------|------|------|------|------|------|------|------|-------|
| Berrysburg Boro.     | 0    | 0    | 0    | 0    | 0    | 0    | 0    | 0    | 0    | 0    | 0    | 0     |
| Conewago Twp.        | 2    | 6    | 8    | 11   | 10   | *    | 22   | 10   | 15   | 10   | 10   | 104   |
| Dauphin Boro.        | 0    | 2    | 0    | 0    | 1    | 0    | 0    | 0    | 0    | 1    | 0    | 4     |
| Derry Twp.           | 40   | 32   | 38   | 35   | 53   | 39   | 33   | 32   | 33   | 24   | 24   | 383   |
| East Hanover Twp.    | 17   | 10   | 5    | 6    | 7    | 6    | 11   | 6    | 18   | 7    | 18   | 111   |
| Elizabethville Boro. | 0    | 1    | 0    | 0    | 0    | 2    | 1    | 1    | 0    | 1    | 0    | 6     |
| Gratz Boro.          | 1    | 0    | 0    | *    | 0    | 0    | 0    | 0    | *    | *    | 0    | 1     |
| Halifax Boro.        | 0    | 0    | 0    | 0    | 0    | 0    | 0    | 0    | *    | *    | 4    | 4     |
| Halifax Twp.         | 1    | 3    | 2    | 4    | 6    | 2    | 3    | 3    | 17   | 6    | 7    | 54    |
| Harrisburg City      | 0    | 1    | 0    | 0    | 4    | 42   | 45   | 0    | 19   | 10   | 119  | 240   |
| Highspire Boro.      | 0    | 5    | 0    | 0    | 0    | 0    | 0    | 0    | 0    | 0    | 0    | 5     |
| Hummelstown Boro.    | 21   | 1    | 30   | 4    | 94   | 1    | 0    | 0    | 1    | 2    | 0    | 154   |
| Jackson Twp.         | 3    | 2    | 1    | 1    | 2    | 2    | 2    | 3    | 0    | 7    | 3    | 26    |
| Jefferson Twp.       | 0    | 0    | 1    | 1    | 1    | 1    | 0    | 0    | 0    | 0    | 1    | 5     |
| Londonderry Twp.     | 21   | 3    | 4    | 5    | 2    | 8    | 7    | 7    | 5    | 3    | 3    | 68    |
| Lower Paxton Twp.    | 109  | 108  | 120  | 180  | 213  | 199  | 382  | 382  | 269  | 182  | 101  | 2,245 |
| Lower Swatara Twp.   | 11   | 61   | 9    | 3    | 7    | 109  | 14   | 8    | 12   | 16   | 132  | 382   |
| Lykens Boro.         | 0    | 0    | 0    | 28   | 0    | 0    | 0    | 0    | 1    | 0    | 1    | 30    |
| Lykens Twp.          | 2    | 4    | 3    | *    | 2    | 5    | 1    | 2    | 2    | 1    | 6    | 28    |
| Middle Paxton Twp.   | 7    | 8    | 11   | 9    | 0    | *    | 9    | 0    | 16   | 7    | 13   | 80    |
| Middletown Boro.     | 1    | 14   | 74   | 3    | 4    | 161  | 33   | 32   | 29   | 14   | 12   | 377   |
| Mifflin Twp.         | 3    | 2    | 2    | 1    | 0    | 0    | 0    | 0    | 0    | 2    | 0    | 10    |
| Millersburg Boro.    | 1    | 1    | 2    | 1    | 0    | 0    | 0    | 0    | 9    | 0    | 9    | 23    |
| Paxtang Boro.        | 0    | 0    | 0    | 0    | 0    | 15   | 14   | 13   | 4    | 15   | 0    | 61    |
| Penbrook Boro.       | 0    | 0    | 0    | 0    | 0    | 0    | 0    | 0    | 1    | 0    | 0    | 1     |
| Pillow Boro.         | 0    | 0    | 0    | 0    | 0    | 1    | 0    | 0    | NA   | NA   | NA   | 1     |
| Reed Twp.            | 0    | 1    | 0    | 0    | 0    | 0    | 1    | 0    | 1    | 0    | 0    | 3     |
| Royalton Boro.       | 4    | 0    | 0    | 0    | 1    | 0    | 2    | 2    | 0    | 0    | 0    | 9     |
| Rush Twp.            | 0    | 0    | 0    | *    | 0    | 0    | 0    | 0    | 0    | 0    | 0    | 0     |
| South Hanover Twp.   | 42   | 28   | 40   | 29   | 21   | 18   | 8    | 3    | 16   | 14   | 14   | 233   |
| Steelton Boro.       | 2    | 1    | 0    | 0    | 0    | 0    | *    | 28   | 47   | 57   | 0    | 135   |
| Susquehanna Twp.     | 53   | 105  | 135  | 69   | 11   | 26   | 29   | 29   | 62   | 328  | 341  | 1,188 |
| Swatara Twp.         | 107  | 73   | 52   | 27   | 53   | 109  | 35   | 81   | 11   | 6    | 6    | 560   |
| Upper Paxton Twp.    | 9    | 13   | 11   | 4    | 18   | 2    | 10   | 9    | 6    | 1    | 4    | 87    |
| Washington Twp.      | 1    | 1    | 2    | 2    | 0    | 1    | 2    | 3    | 1    | 0    | 1    | 14    |
| Wayne Twp.           | 2    | 2    | 2    | 1    | 0    | 5    | 0    | 0    | 5    | 5    | 2    | 24    |
| West Hanover Twp.    | 48   | 29   | 104  | 201  | 45   | 48   | 59   | 62   | 73   | 65   | 72   | 806   |
| Wiconisco Twp.       | 1    | 0    | 0    | 1    | 2    | 0    | 0    | 0    | 1    | 0    | 1    | 6     |
| Williams Twp.        | 1    | 1    | 0    | 0    | 0    | 2    | 0    | 0    | 1    | 0    | 1    | 6     |
| Williamstown Boro.   | 0    | 0    | 0    | 0    | 0    | 0    | 0    | 0    | 0    | 0    | 0    | 0     |
| TOTAL                | 510  | 518  | 656  | 626  | 557  | 804  | 723  | 716  | 675  | 784  | 905  | 5,785 |