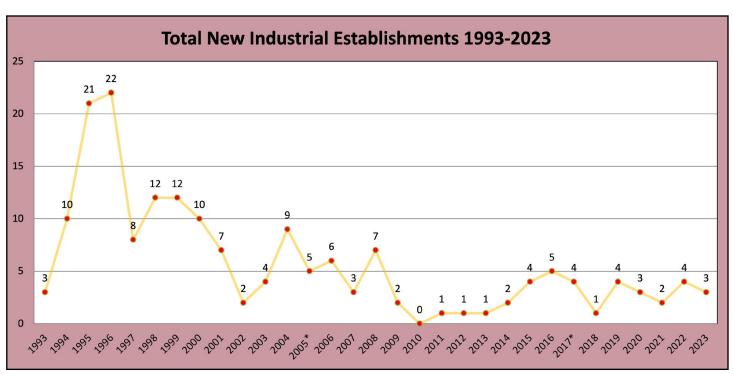

#### **INDUSTRIAL**

Perry County had no industrial activity again in 2023. Dauphin County had 3 new industrial permits at a value of \$103 million. Permits for industrial improvements and expansions in Dauphin County decreased from 24 valued at \$30.6 million in 2022 to 12 valued at \$19 million in 2023.