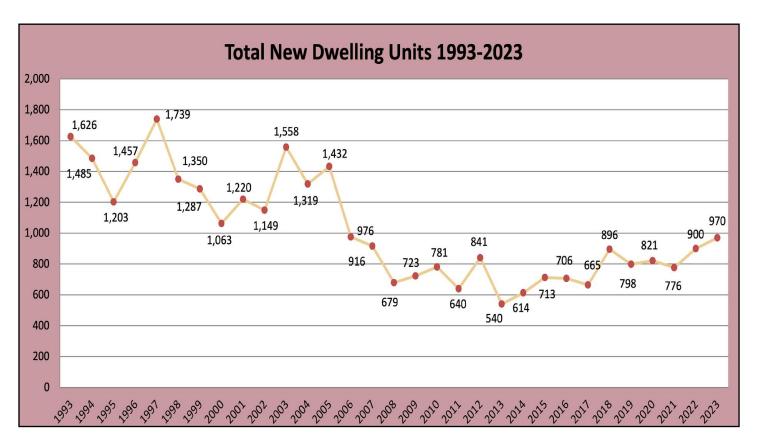

#### **RESIDENTIAL**

Dauphin County's municipalities issued permits for 905 new residential units in 2023, up from 784 in 2022. Perry County experienced a decrease, with 65 permits in 2023 compared to 117 in 2022.